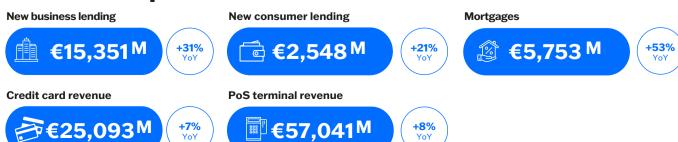

| 14.9%               | 2024               | 58.6%                                      |
| 2023                | 11.5 %              | 2023               | 55.6%                                      |
| 2022                | 7.8%                | 2022               | 52.3%                                      |
| <b>Core Results</b> |                     |                    |                                            |
| 2024                | €3,315M             |                    |                                            |
| 2023                | €3,127 <sup>M</sup> |                    |                                            |
| 2022                | €2,406M             |                    | *Following the excess capital distribution |



## **Solid business performance**