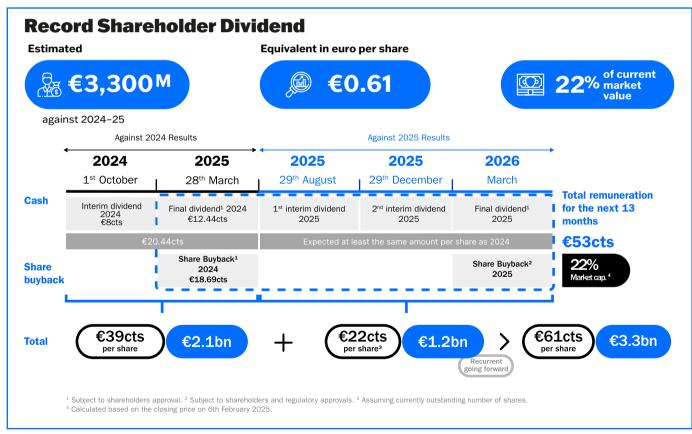

## **2024 BANCO SABADELL RESULTS**

2024 Annual Results

| Financial Stre      | ngth                |                    |                                            |
|---------------------|---------------------|--------------------|--------------------------------------------|
| Profit              |                     | CET1 Capital Ratio |                                            |
| 2024                | €1,827M             | 2024               | 13,0%                                      |
| 2023                | €1,332 M            | 2023               | 13.21%                                     |
| 2022                | €859M               | 2022               | 12.54%                                     |
| Profitability       |                     | Coverage Ratio     |                                            |
| 2024                | 14.9%               | 2024               | 58.6%                                      |
| 2023                | 11.5 %              | 2023               | 55.6%                                      |
| 2022                | 7.8%                | 2022               | 52.3%                                      |
| <b>Core Results</b> |                     |                    |                                            |
| 2024                | €3,315M             |                    |                                            |
| 2023                | €3,127 <sup>M</sup> |                    |                                            |
| 2022                | €2,406M             |                    | *Following the excess capital distribution |